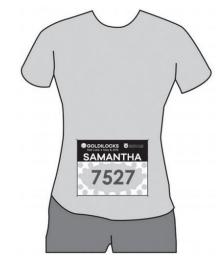

#### Can I exchange my shirt for a different size?

Yes. If your shirt does not fit please bring it to the event. We will be happy to exchange it there for one that is 'just right', while supplies last.

### What do I do with this bib?

Please attached your bib using safety pins (provided in envelope) to the front of your person. This is how we will know you are with Goldilocks while out on the course. It also allows us to get you your free photos and ensures your time is correctly recorded (a timing chip is on the back of the bib).