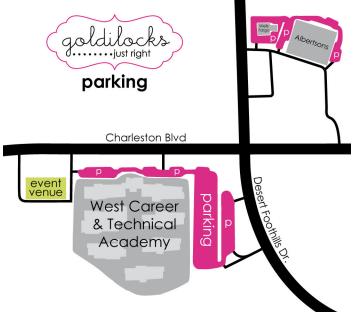

# Where is the Start/Finish Line?

West Career and Technical Academy 11945 W. Charleston Avenue Las Vegas, Nevada 89135

### Where do I park?

Please park at West Career and Technical Academy. If the parking lot is full, there is parking available across the street at the Albertsons.