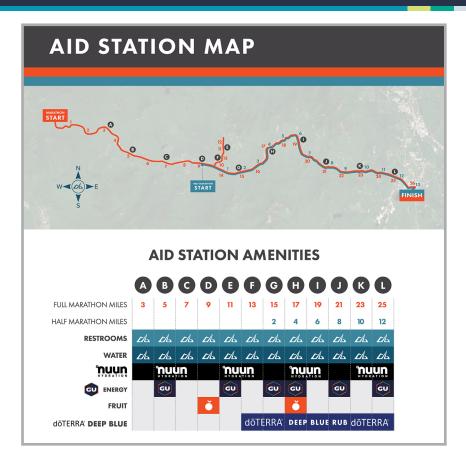

### AID STATIONS

#### AID STATIONS

Aid stations will be located approximately every two miles along the courses. All aid stations will be supplied with electrolyte drink, water, porta-potties, and basic first aid supplies. Additionally, various aid stations will be supplied with doTerra Deep Blue Rub, GU Energy Gels, fruit, and medical personnel. Flavors of GU Energy Gels will include Tri-berry and Salted Caramel (both caffeinated), and Campfire Smores (non-caffeinated).