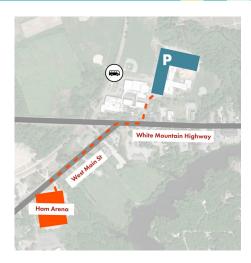

Spectator parking will be available near the finish festival at Kennett Middle School - 176 Main St, Conway, NH 03818. Please note Kennett Middle School is a short walking distance from the finish festival and no spectator parking will be available at Ham Arena.

### SPECTATORS

Due to the restricted and controlled vehicle traffic patterns being implemented on Kancamagus Highway throughout the race, spectators will not be allowed to spectate along the highway. Spectators are encouraged to show their support as runners cross the finish line at Ham Arena.