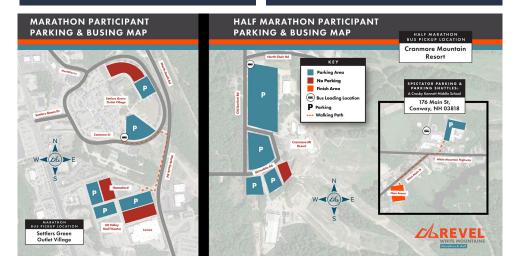

#### MARATHON

SETTLERS GREEN OUTLET VILLAGE: 2 COMMON CT NORTH CONWAY, NH 03860 **3:15 AM - 4:15 AM** 

#### HALF MARATHON

CRANMORE MOUNTAIN RESORT: 239 SKIMOBILE RD NORTH CONWAY, NH 03860 **3:45 AM - 4:45 AM** 

#### PARKING

Parking for the marathon and half marathon is available at different locations and designated to each race distance. Participants should utilize the parking options specific to their race distance or be dropped off near the bus pickup locations.

Race designated parking is limited to restricted areas at each location and participants should not park in areas labeled as No Parking on the Parking & Busing Map. No participant parking is available at either race start area and participants are not allowed to be dropped off at the start area. Please note, no overnight parking is permitted at any of the race parking locations.

The parking locations outlined below are located near the designated marathon and half marathon pick up locations.

#### MARATHON

North Conway Grand Hotel: 72 Common Ct, North Conway, NH 03860 Settlers Green Outlet Village: 2 Common Ct, North Conway, NH 03860 Mountain Valley Mall: 32 Mountain Valley Blvd, North Conway, NH 03860

#### HALF MARATHON

Cranmore Mountain Resort: 239 Skimobile Rd, North Conway, NH 03860

REVEL White Mountains is a point-to-point route and participants are required to utilize race-provided shuttles for transportation to the starting areas. Please note, pickup locations and time windows between the marathon and half marathon differ.

### MARATHON

Buses will pick up participants at **Settlers Green Outlet Village**, along Common Ct and south of the North Conway Grand Hotel, **3:15 AM - 4:15 AM.** 

### HALF MARATHON

Buses will pick up participants at **Cranmore Mountain Resort**, at the corner of Old Bartlett Rd & North Chair Rd, **3:45 AM - 4:45 AM.** 

Race staff members will be assisting at each pickup location. To ensure participants are boarding the appropriate buses specific to their race distance, participants should have race bibs visible at bus loading. Estimated travel time is 60 minutes to the full marathon start and 40 minutes to the half marathon start.

Spectator parking will be available near the finish festival at Kennett Middle School - 176 Main St, Conway, NH 03818. Please note Kennett Middle School is a short walking distance from the finish festival and no spectator parking will be available at Ham Arena.