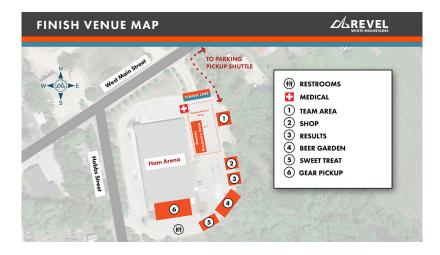

### FINISH VENUE

### SPECTATORS

Due to the restricted and controlled vehicle traffic patterns being implemented on Kancamagus Highway throughout the race, spectators will not be allowed to spectate along the highway. Spectators are encouraged to show their support as runners cross the finish line at Ham Arena.

Spectator parking will be available near the finish festival at Kennett Middle School - 176 Main St, Conway, NH 03818. Please note Kennett Middle School is a short walking distance from the finish festival and no spectator parking will be available at Ham Arena.